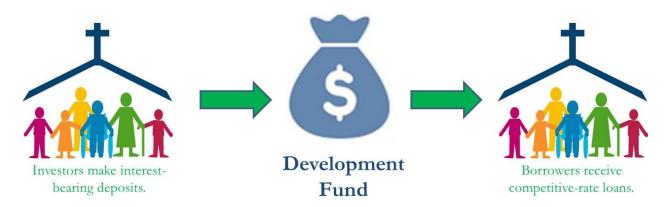

## Development Fund An Investment in the Connection

Building the Church for generations to come

"Methodists helping Methodists" describes the spirit in which our Development Fund and Loan Program operate.

The Development Fund is a low-risk investment alternative. Deposits provide low-interest loans to qualified United Methodist churches and organizations in North and South Carolina. The Foundation currently services 36 loans, totaling almost \$20 million – ministry-in-action made possible by investors like you.